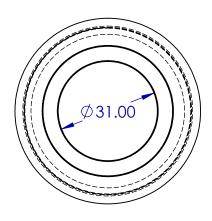

## Concentric Cone for 4' Diameter Manhole

Nance Precast Concrete Products

5601 Washington Ave. N.E., Piedmont, OK 73078

Phone 405-373-1800 Fax 405-373-1803

Top View

Front View

Isometric View

Right View

| DIMENSIONS | inches |
|------------|--------|
| SCALE      | 1:30   |