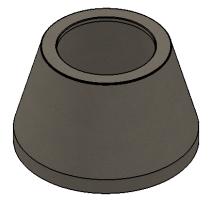

## Concentric Cone for 4' Diameter Manhole

Nance Precast Concrete Products

5601 Washington Ave. N.E., Piedmont, OK 73078

Phone 405-373-1800 Fax 405-373-1803

Top View

Front View

Isometric View

Right View