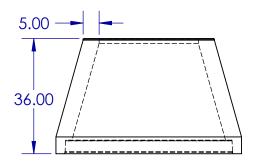

## Concentric Cone for 4' Diameter Manhole

Nance Precast Concrete Products

5601 Washington Ave. N.E., Piedmont, OK 73078

Phone 405-373-1800 Fax 405-373-1803

Top View

Front View

Isometric View

Right View

| DIMENSIONS | inches |
|------------|--------|
| SCALE      | 1:30   |